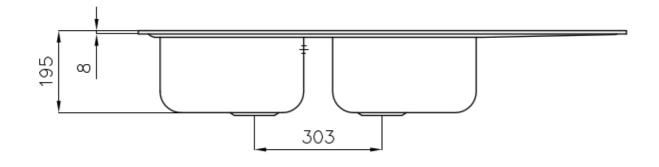

#### DETAILS

| Edge/Installation Type | Standard (8 mm Edge)                                            |
|------------------------|-----------------------------------------------------------------|
| Finish                 | Foster brushed                                                  |
| Material               | AISI 304 stainless steel                                        |
| Texture                | Foster brushed                                                  |
| Base                   | 80-90 cm                                                        |
| Dimensions             | 1160 x 500 mm                                                   |
| Standard fittings      | Fixing hooks, gasket, drain, overflow and siphon, boxed packing |
| Mixer holes            | 1 standard hole - 2nd hole on request                           |
| Built-in hole          | 1140 x 480 mm                                                   |

# Foster ==

| Drainer         | Yes        |
|-----------------|------------|
| Width           | 116 cm     |
| Bowl dimension  | 341x400mm  |
| Number of bowls | 2 bowls    |
| Waste fitting   | 3,5" drain |
|                 |            |