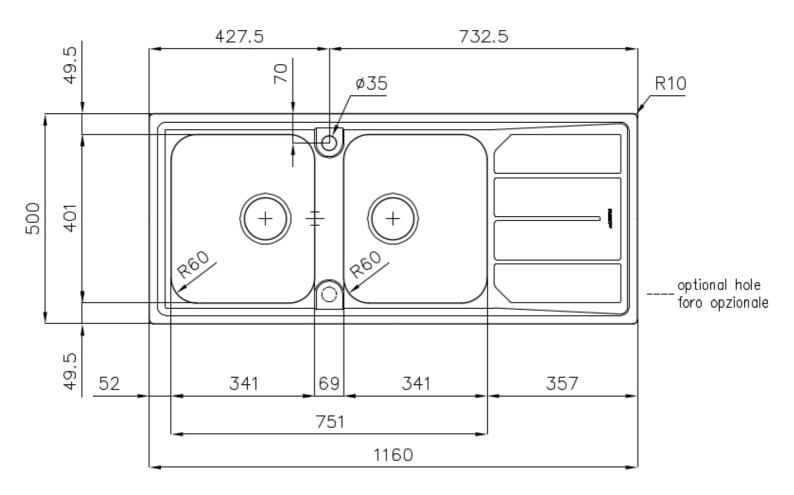

#### DETAILS

| Edge/Installation Type | Standard (8 mm Edge)                                            |
|------------------------|-----------------------------------------------------------------|
| Finish                 | Foster brushed                                                  |
| Material               | AISI 304 stainless steel                                        |
| Texture                | Foster brushed                                                  |
| Base                   | 80-90 cm                                                        |
| Dimensions             | 1160 x 500 mm                                                   |
| Standard fittings      | Fixing hooks, gasket, drain, overflow and siphon, boxed packing |
| Mixer holes            | 1 standard hole - 2nd hole on request                           |
| Built-in hole          | 1140 x 480 mm                                                   |

# Foster ==

| Drainer         | Yes        |
|-----------------|------------|
| Width           | 116 cm     |
| Bowl dimension  | 341x400mm  |
| Number of bowls | 2 bowls    |
| Waste fitting   | 3,5" drain |
|                 |            |